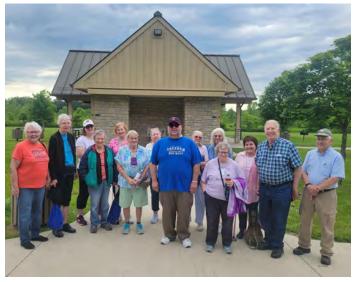

# Classes, Activities & Programs

Adventure Club members enjoyed great weather and had fun exploring Gallant Woods Park & Gallant Farm in Delaware County on their first "adventure" of the summer.