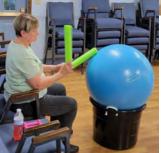

### **Fitness Center**

Our Fitness Center is open to members at no additional cost, and boasts a variety of fitness equipment, including a treadmill, traditional and recumbent exercise bikes, Airdyne, and elliptical machines, along with resistance training equipment for upper body and lower body strength and conditioning. Due to space

considerations, the Fitness Center is limited to 3 members working out at any one time. Please consult your physician before beginning any exercise activities.