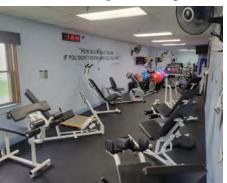

### **Fitness Center**

Our Fitness Center is open to members at no additional cost, and boasts a variety of fitness equipment, including a treadmill, traditional and recumbent exercise bikes, Airdyne, and elliptical machines, along with resistance training equipment for upper body and lower body strength and conditioning. Due to space

considerations, the Fitness Center is limited to 3 members working out at any one time. Please consult your physician before beginning any exercise activities.