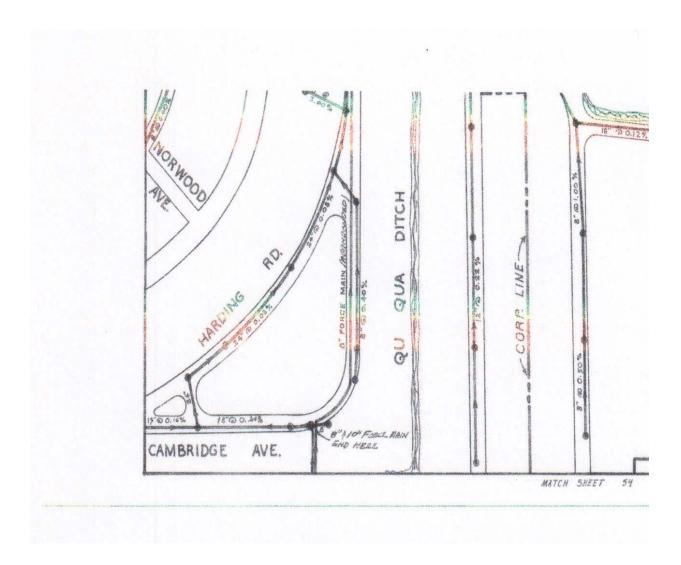

Below is a map of the sewers I am speaking about. You will notice there is an 8-10 pipe that comes in from the force main. Directly in front of that pipe on the other side of the street is The Houck's. You will also notice that the pipe to that goes off to left is listed as larger, which may be why the manholes on the side of Cambridge that goes toward Vernon Heights Blvd never overflow with sewage, but various manholes on Cambridge and Harding Rd. tend to overflow, specifically the one across from the Houck's that is shown above and the one at the Corner of Harding Rd and Virginia.