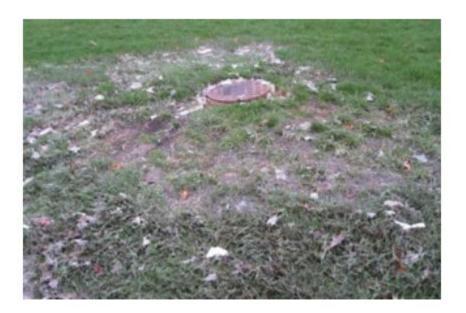

couldn't enter their lateral because it was full of sewage. Here is a picture of a manhole in my neighbor's yard after a hard heavy run to prove the point of sewage being blasted through the force main during heavy rains. This manhole is one of the ones that is not bolted down, but also sits across and adjacent from The Houck's House showing the sewage and the force with which it comes pouring out and into the sewer lines on the street.