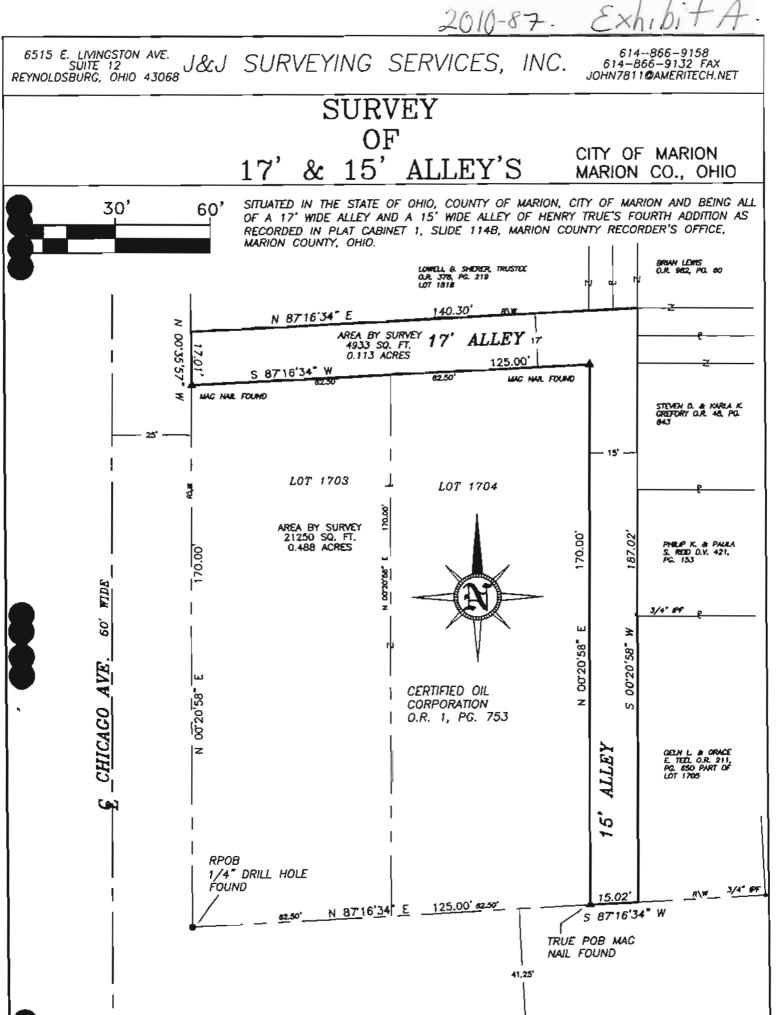

ntal authority, located on, over, or under the portion of the street, alley, or highway affected by such vacation shall be deemed to have a permanent easement in such vacated portion of such street, alley, or highway for the purpose of maintaining, operating, renewing, reconstructing, and removing said utility facilities and for purposes of access to said facilities.

<u>Section 3.</u> The Clerk of Council be and she is hereby authorized and directed to certify a copy of the within ordinance to the Auditor of Marion County and to the Recorder of Marion County, Ohio.

Section 4. That this ordinance shall become effective from and after the earliest period allowed by law.

Approved: 2 8 2010 Mayor Scott Schertzer

Dave Edwards

President of Council

ATTEST:

Futto Clerk of Council

2010-87



CENTER SI E DI THERI THIS DRAWING WAS PREPARED FROM AN ACTUAL FIELD SURVEY MADE BY J & J 7811 SURVEYING SERVICES, INC. ON 09/13/09, AND REPRESENTS THE PREMISES SHOWN HEREON TO THE BEST OF OUR KNOWLEDGE. COISTE 70NAL 75 JOHN W. WETHERILL **REG. SURV. 7811** JOB # 09-055ALLEY

0337

|                                                                                      | 0 00                                                                                                                                                                                                             | PassedAUG 2 6                                                                                                            | 2010 ~~