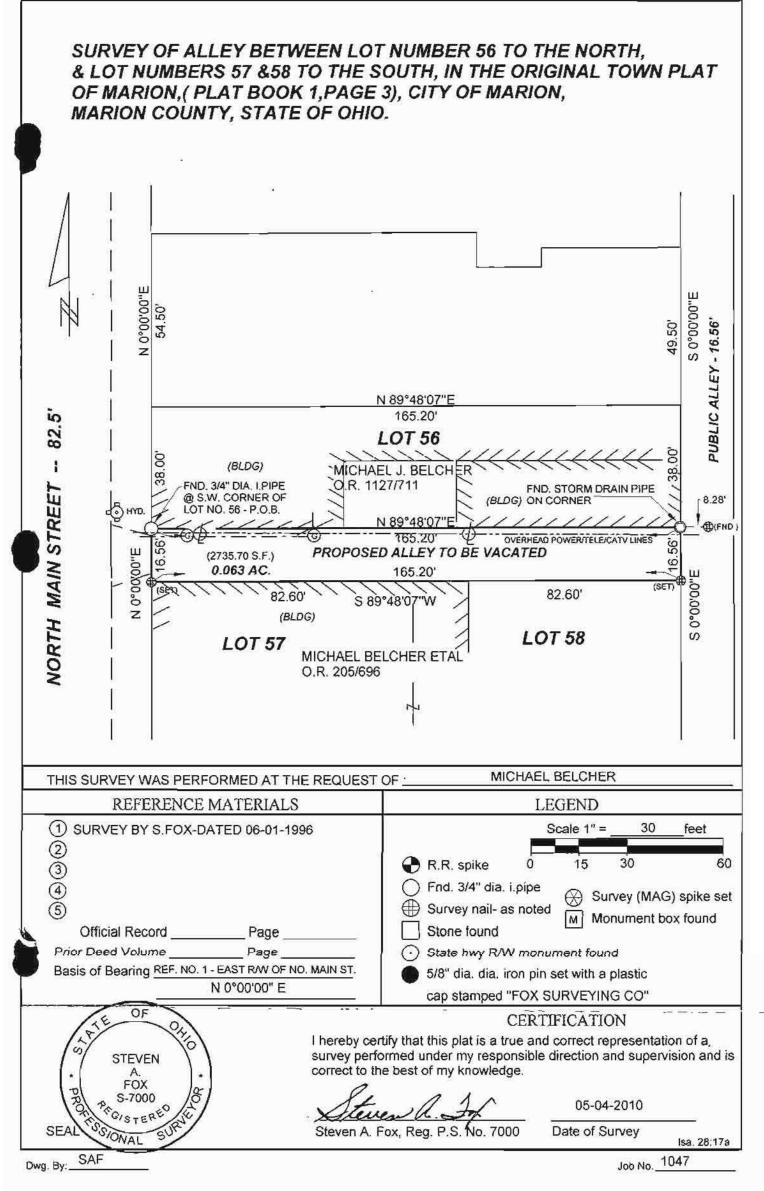

|                       |                         |                                      |
|                                              |                                                                 |                                               |                       |                         |                                      |
|                                              |                                                                 |                                               |                       |                         |                                      |



106 S. Elm St.

P.O. Box 133

# PROPOSED ALLEY VACATION

FOX SURVEYING COMPANY Prospect, Ohio 43342-0133 foxsurveying@verizon.net Ph. 740-494-2028 Fax: 740-494-2730

H A



Forth: No. 30X514

| in, | Lezal | Blank, Inc |  |
|-----|-------|------------|--|
| -   |       |            |  |

Ordinance No.

JUL 2 7 2010 Passed

20 2010-77 ORDINANCE AUTHORIZING THE SAFETY DIRECTOR TO ENTER INTO CONTRACT WITH ARCHITECTS, BRANDSTETTER CARROLL, INC. FOR DESIGN SERVICES, COST ESTIMATES AND PREPARE BIDDING DOCUMENTS FOR AN AQUATICS CENTER AT LINCOLN PARK AND DECLARING AN EMERGENCY. WHEREAS, City Council finds the needs to build a new aquatics center at Lincoln Park. The pool in Lincoln Park gives wellness opportunities, exercise, fun, and relief from the heat to many visitors, it is a 30-year old outdated pool; and WHEREAS, the City of Marion has determined Brandstetter Carroll, Inc. to be the most qualified firm for this project after the R.F.P. process was conducted